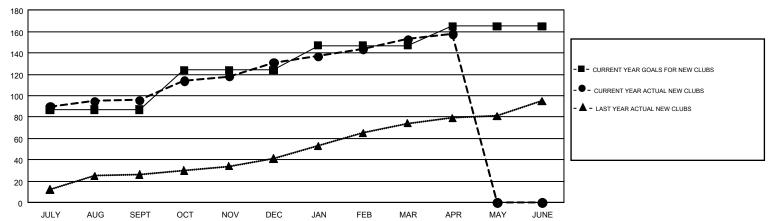

| 96        | 3             | JULY/AUG/SEPT         | 2,647                     | 3,500                   | 1,099                                              |  |
| OCT/NOV/DEC   | 37            | 35        | 36            | OCT/NOV/DEC           | 1,020                     | 1,657                   | 1,414                                              |  |
| JAN/FEB/MAR   | 23            | 22        | 7             | JAN/FEB/MAR           | 589                       | 1,814                   | 789                                                |  |
| APR/MAY/JUNE  | 18            | 5         | 0             | APR/MAY/JUNE          | 217                       | 533                     | 187                                                |  |

## GOALS AND ACTUAL NEW CLUBS CUMULATIVE



## GOALS AND ACTUAL MEMBERS CUMULATIVE



| DROPPED CLUBS: 46  DROPPED MEMBERS |                | 637 CLUBS OF 990 ADDED 1 OR MORE<br>NEW MEMBERS | GENDER DISTE<br>MALE<br>FEMALE | 24,905 (71.01%)<br>10,169 (28.99%) | · ·    |  |
|------------------------------------|----------------|-------------------------------------------------|--------------------------------|------------------------------------|--------|--|
| DECEASED                           | 73             | CLICK HERE FOR CUMULATIVE                       | TOTAL FAMILY UNIT MEMBERS      |                                    | 15,278 |  |
| CLUB CANCELLED OTHER               | 1,140<br>2,273 | MEMBERSHIP DATA                                 | FAMILY MEMBERS PAYING HALF     |                                    | 8,553  |  |
| TO