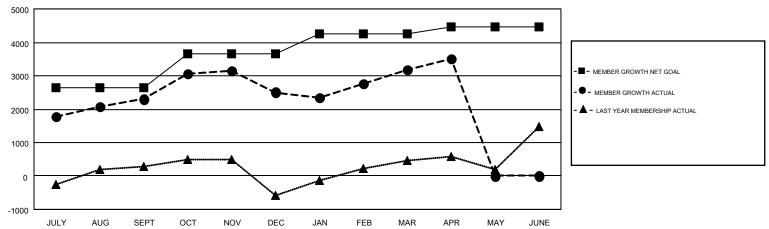

## GOALS AND ACTUAL MEMBERS CUMULATIVE

| DROPPED CLUBS: 46  DROPPED MEMBERS |                | 637 CLUBS OF 990 ADDED 1 OR MORE<br>NEW MEMBERS | GENDER DISTE<br>MALE<br>FEMALE | 24,905 (71.01%)<br>10,169 (28.99%) | · ·    |  |
|------------------------------------|----------------|-------------------------------------------------|--------------------------------|------------------------------------|--------|--|
| DECEASED                           | 73             | CLICK HERE FOR CUMULATIVE                       | TOTAL FAMILY UNIT MEMBERS      |                                    | 15,278 |  |
| CLUB CANCELLED OTHER               | 1,140<br>2,273 | MEMBERSHIP DATA                                 | FAMILY MEMBERS PAYING HALF     |                                    | 8,553  |  |
| TOTAL                              | 3,486          |                                                 | DUES                           |                                    |        |  |